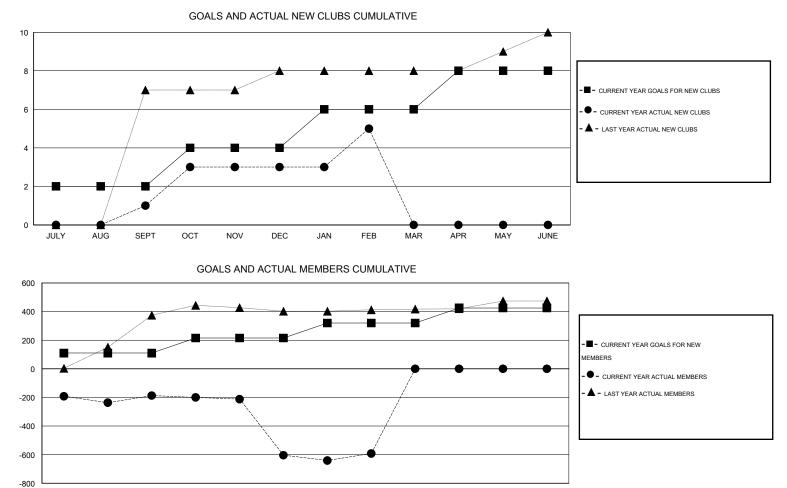

## GMT: M NAGARAJAN

| LOCATION | INDIA |
|----------|-------|
|----------|-------|

| Clubs                 |                  |                     |                            | Members                     |               |                    |                                  |                              |                             |
|-----------------------|------------------|---------------------|----------------------------|-----------------------------|---------------|--------------------|----------------------------------|------------------------------|-----------------------------|
| RESULTS FOR 2013-2014 |                  |                     |                            | RESULTS FOR 2013-2014       |               |                    |                                  |                              |                             |
| QUARTER               | NEW CLUB<br>GOAL | ACTUAL NEW<br>CLUBS | ACTUAL<br>DROPPED<br>CLUBS | ACTUAL NET<br>GAIN/<br>LOSS | QUARTER       | NEW MEMBER<br>GOAL | ACTUAL TOTAL<br>MEMBERS<br>ADDED | ACTUAL<br>DROPPED<br>MEMBERS | ACTUAL NET<br>GAIN/<br>LOSS |
| JULY/AUG/SEPT         | 2                | 1                   | 0                          | 1                           | JULY/AUG/SEPT | 110                | 168                              | 355                          | -187                        |
| OCT/NOV/DEC           | 2                | 2                   | 13                         | -11                         | OCT/NOV/DEC   | 105                | 44                               | 461                          | -417                        |
| JAN/FEB/MAR           | 2                | 2                   | 2                          | 0                           | JAN/FEB/MAR   | 105                | 93                               | 81                           | 12                          |
| APR/MAY/JUNE          | 2                | 0                   | 0                          | 0                           | APR/MAY/JUNE  | 105                | 0                                | 0                            | 0                           |

JULY AUG SEPT OCT NOV DEC JAN FEB MAR APR MAY JUNE

| DROPPED CLUBS: 15  | 35 CLUBS OF 72 ADDED 1 OR MORE | GENDER DISTRIBUTION   |               |  |
|--------------------|--------------------------------|-----------------------|---------------|--|
|                    | NEW MEMBERS                    |                       | ,907 (68.01%) |  |
|                    |                                | FEMALE 8              | 97 (31.99%)   |  |
| DROPPED MEMBERS    |                                |                       |               |  |
| DECEASED           | CLICK HERE FOR HEALTH          |                       | 1 700         |  |
| CLUB CANCELLED 429 | ASSESSMENT DATA                | FAMILY UNIT MEMBERS   | 1,799         |  |
| OTHER 466          |                                | HEAD OF HOUSEHOLD     | 770           |  |
| TOTAL 897          |                                | NON-HEAD OF HOUSEHOLD | 1,029         |  |